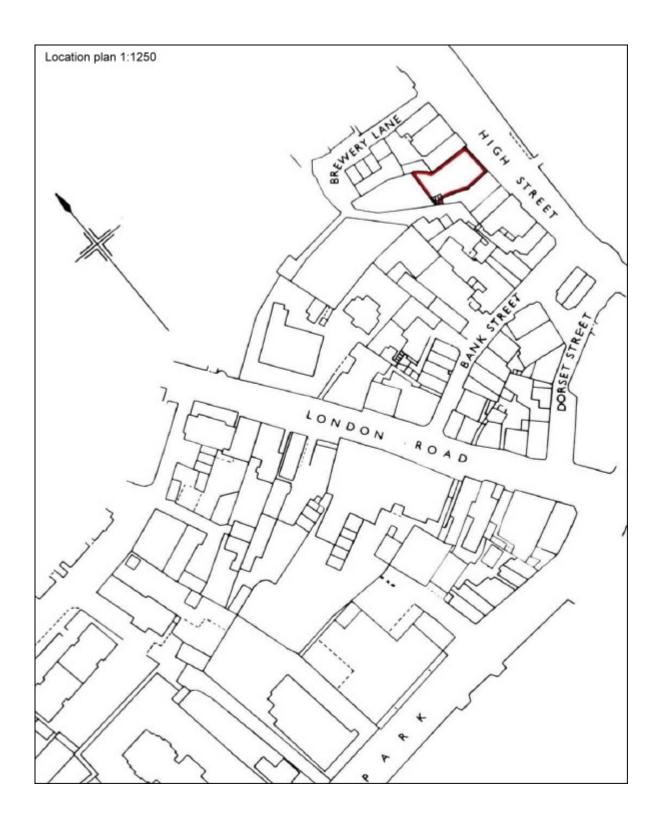

## Page 2

Notes:

Red outlined areas = extent of demise.

Lease Plan :

113-117 High Street, Sevenoaks, Kent, TN13 1UP

Drawing by: **Kevin J Keogh** 119 Lower Morden Lane

Morden, Surrey, SM4 4SW

(E) Kevin.Keogh@HomeStandards.co.uk

(T) 07734 841 524 Scale: 1:100

Paper size: A3

Issue date: 31<sup>st</sup> March 2015

Issue number: 01 Page 2 of 2