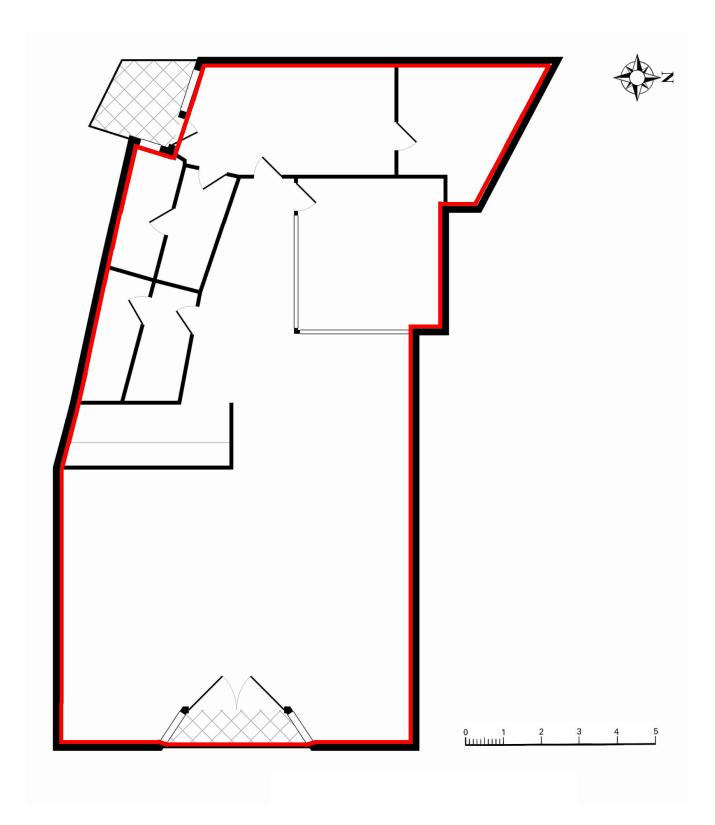

## Page 1

Notes:

Lease Plan:

113-117 High Street, Sevenoaks, Kent, TN13 1UP

Red outlined areas = extent of demise.

Drawing by: **Kevin J Keogh** 

119 Lower Morden Lane Morden, Surrey, SM4 4SW

(E) Kevin.Keogh@HomeStandards.co.uk

(T) 07734 841 524 Scale: 1:100

Paper size: A3

Issue date: 31<sup>st</sup> March 2015

Issue number: 01 Page 1 of 2